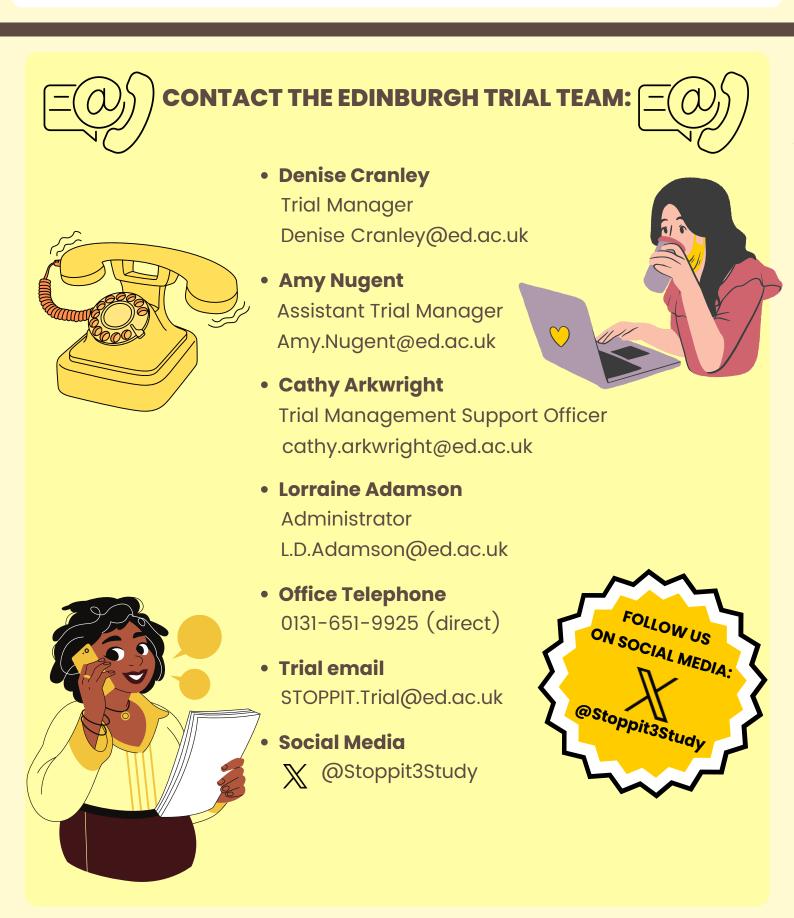

#### WELCOME ALL...

We had 5 new recruits in May 2024 bringing our current total of recruits to 69

An extra big thank you to all of the recruiting teams:

Bolton - well done persevering even when recruitment has been tough!

Bradford - amazing work, recruiting TWO in May!

Cardiff - great work, another recruit from Cardiff!

SITE RECRUITMENT REWARD

FOR EVERY STOPPIT-M

RECRUIT IN MAY.

JUNE & JULY

🛚 🍐 STOPPIT-M+

Northwick - FIRST recruit! 🍂 🏹

See page 2 for full details!